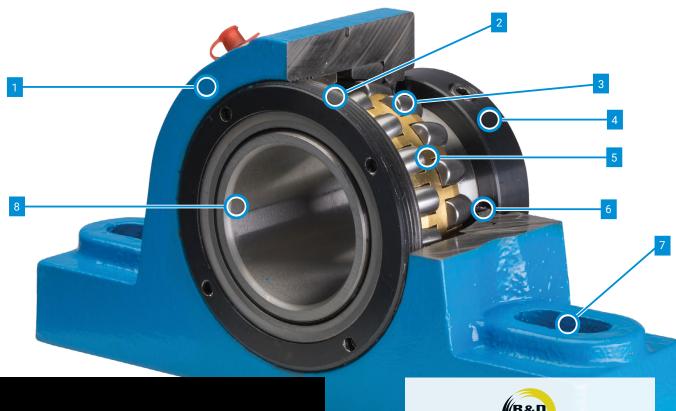

### Features and benefits

- 1. One-piece, sturdy cast iron housing to withstand demanding applications
- 2. Threaded housing nut keeps the bearing clearance set and provides great seal support
- 3. Self-aligning, double-row spherical roller bearing allows for easy alignment and can handle +/- 2° of misalignment
- 4. Set screw locking collar secures the inner ring to the shaft
- Machined brass retainer with offset pockets results in cage stiffness for high vibratory applications
- Double-lip seal molded onto a metal guard provides superior sealing performance in extreme environments
- 7. Elongated mounting slots for versatile mounting configurations
- 8. Extended inner ring allows for greater contact surface to the shaft which provides better performance and stability